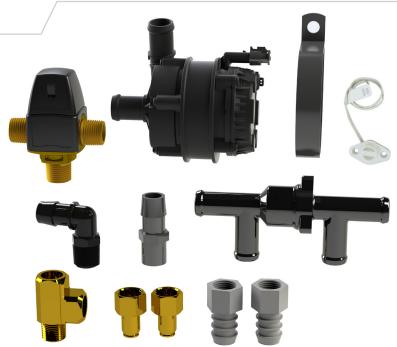

## **IN-FLOOR HEATING ACCESSORY KIT INCLUDES:**

- Mixing valve
- Quiet, powerful circulation pump
- Non-return check valve
- Themistor
- · Clamps & fittings needed for install

| AVAILABLE FLOOR HEATING KITS | PART NO.    |
|------------------------------|-------------|
| 1 Unit                       | PXE-100-001 |
| 10 Units                     | PXE-KIT-010 |